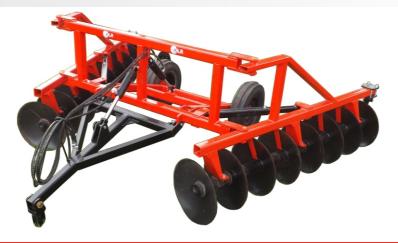

## Remote Control Terracing Plough KLR TR400

Fast Terraces Production with Precision and Operational Safety; Proper balance and angulation; Transport system powered by tractor Command.

| MODEL                         | KLR<br>TR1426                   | KLR<br>TR1626  | KLR<br>TR1826 | KLR<br>TR2026 |
|-------------------------------|---------------------------------|----------------|---------------|---------------|
| N° of Discs                   | 14                              | 16             | 18            | 20            |
| Diameter of the discs         | 26" ( 6 mm - 1/4" of thickness) |                |               |               |
| Weight (kg/lbs)               | 1580/3476                       | 1760/3872      | 1940/4268     | 2120/4664     |
| Required Power of the Tractor | 90 hp.                          | 100 hp.        | 120 hp.       | 140 hp.       |
| Maximum Terrace Height        | 900 mm / 2' 11"                 |                |               |               |
| Work Width (mm / feet)        | 5810 / 19'                      | 6370 / 20' 11" | 6940 / 12' 9" | 7510 / 24' 8" |

Others informations

Attachable to the Drawbar and the Hydraulic output of agricultural tractors; Spacing Between the Discs 400 mm / 15".