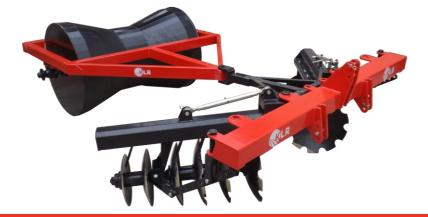

## Taipadeira KLR TP

Perfection in Taipas Construction and Great Finishing; Reinforced chassis for Attach to Hydraulic 3 points; Reinforced Axles and Disc Harrow Bearings Lubricated by Oil Bath.

| MODEL                           | KLR<br>TP8                                                                     | KLR<br>TP10     | KLR<br>TP12                                                                                                 |
|---------------------------------|--------------------------------------------------------------------------------|-----------------|-------------------------------------------------------------------------------------------------------------|
| Taipa Height                    |                                                                                | 170 mm - 6 5/8" |                                                                                                             |
| Disc Section                    | 4 Discs per Section<br>Ø24" Notched, Ø22" Plain,<br>Ø20" Plain and Ø18" Plain. |                 | 6 Discs per Section<br>Ø26" Notched, Ø24" Notched,<br>Ø24" Plain, Ø22" Plain,<br>Ø20" Plain and Ø18" Plain. |
| Roller Size<br>Diameter x Width | 1200 x 1800 / 3' 11" x 5' 10"                                                  |                 |                                                                                                             |
| Roller Internal Volume          | 1400 liters / 370 gallons                                                      |                 |                                                                                                             |
| Required Power of the Tr        | actor 75-85 hp.                                                                | 95-110 hp.      | 100-120 hp                                                                                                  |
| Work Width                      | 2500 mm / 8' 2"                                                                | 2800 mm / 9' 2" | 3100 mm / 10' 2"                                                                                            |