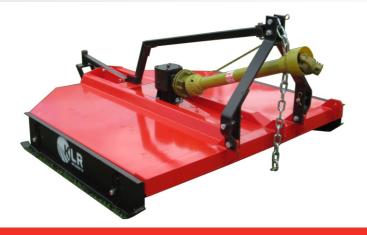

## Rotary Mower KLR RM

Adjustable cutting height through the rear wheel and side skis; Reinforced and reversible razor; Coupling third point through chain for automatic mower leveling; Higher turnover speed; Gearbox with freewheel; Cardan shaft with protection system through friction discs;

| MODEL                     | KLR RM160                    | KLR RM180       |
|---------------------------|------------------------------|-----------------|
| Work width                | 1600mm - 5' 3"               | 1800mm - 5' 10" |
| Cutting Height            | 30 - 160mm / 1 1/4" - 6 1/4" |                 |
| Weight                    | 360 kg 792 lbs.              | 450kg 990 lbs.  |
| Knife RPM                 | 1042                         |                 |
| PTO RPM                   |                              | 540             |
| Mower Sideshift           | 400                          | mm - 16"        |
| Required Power of the Tra | ictor 45hp.                  | 55hp.           |