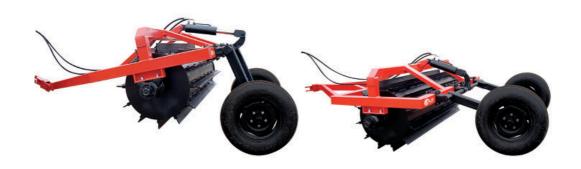

## Knife Roller Remote Control KLR ROC

Equipment designed for laid down and / or the incorporation of crop residues; Reinforced Structural chassis with Remote Control; Special Steel Knives with High Resistence; Wheels for transportation hydraulically driven.

Others informations

Attachable to the Drawbar and the Hydraulic output of agricultural tractors.