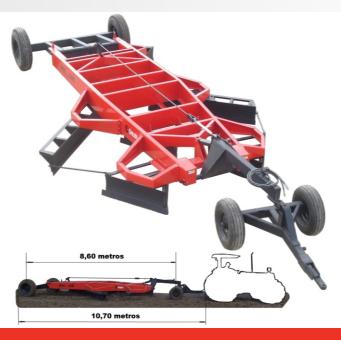

## Rear Drag Leveling Blade KLR PML440

Reinforced Structural of the Chassis with Great Rigidity and Stability; Knives High Resistance to Wear and tear and impacts;

| Model                                                             | KLR PML440            |
|-------------------------------------------------------------------|-----------------------|
| Work Width                                                        | 4400 mm – 14' 5"      |
| Total Length                                                      | 10.700 mm – 35' 1"    |
| Distance Between the Rear Wheels                                  | 2.800 mm – 8' 10"     |
| Blade Height                                                      | 400 mm - 1' 4"        |
| Maximum Clearance under the Blade (when in transport out of work) | 600 mm - 2'           |
| Weight (aprox.)                                                   | 2.700 Kg / 5.940 lbs. |
| Front Wheels                                                      | 11L15                 |
| Rear Wheels                                                       | 900 x 20"             |
| Required Power of the Tractor                                     | 120 hp.               |