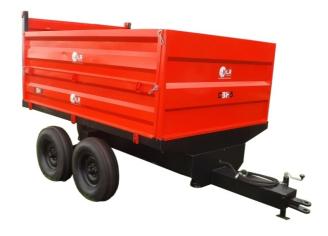

## Dump Trailer KLR CBH

Dumping driven by a three stages hydraulic cylinder; Removable sides with easy system to install and uninstall without bolts; Back side with Automatic Opening.

| MODEL  | VOLUMETRIC<br>CAPACITY | PROPORTIONS            | LOAD<br>CAPACITY | DUMPING<br>DRIVING |
|--------|------------------------|------------------------|------------------|--------------------|
| CBH5RD | 6 m <sup>3</sup>       | 300 x 200 x 50 + 50 cm | 5 ton            | Hydraulic          |
| CBH5RT | 6 m <sup>3</sup>       | 300 x 200 x 50 + 50 cm | 5 ton            | Hydraulic          |
| CBH6RD | 7 m <sup>3</sup>       | 350 x 200 x 50 +50 cm  | 6 ton            | Hydraulic          |
| CBH6RT | 7 m <sup>3</sup>       | 350 x 200 x 50 +50 cm  | 6 ton            | Hydraulic          |

Others informations CBH - MODEL NUMBER - TONELAGE RD - DUAL WHEELED RT - TANDEM WHEELED