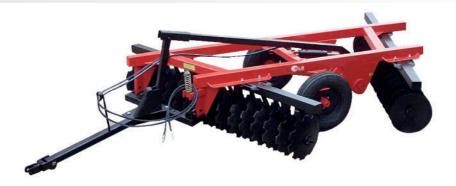

## **Leveling Offset Disc Harrow Remote Control KLR GN195**

Perfect leveling of the soil, promoting the ideal planting condition even in heavy soil conditions.

| MODEL       | N° OF DISCS | WEIGHT APPROX. | WORK WIDTH | REQUIRED POWER OF THE TRACTOR |
|-------------|-------------|----------------|------------|-------------------------------|
| GNC195 2820 | 28x20"      | 1.275 kg       | 2.665 mm   | 80-90                         |
| GNC195 3220 | 32x20"      | 1.375 kg       | 3.046 mm   | 85-90                         |
| GNC195 3620 | 36x20"      | 1.502 kg       | 3.427 mm   | 97-105                        |
| GNC195 4020 | 40x20"      | 1.542 kg       | 3.808 mm   | 105-115                       |
| GNC195 4420 | 44x20"      | 1.617 kg       | 4.189 mm   | 120-130                       |
| GNC195 2822 | 28x22"      | 1.323 kg       | 2.665 mm   | 80-85                         |
| GNC195 3222 | 32x22"      | 1.430 kg       | 3.046 mm   | 85-95                         |
| GNC195 3622 | 36x22"      | 1.564 kg       | 3.427 mm   | 97-105                        |
| GNC195 4022 | 40x22"      | 1.643 kg       | 3.808 mm   | 105-115                       |
| GNC195 4422 | 44x22"      | 1.722 kg       | 4.189 mm   | 120-130                       |

Others informations

Spacing Between the Discs 195mm; Wheeled  $6.50 \times 16$  "; Conical bearings lubricated with grease or oil.