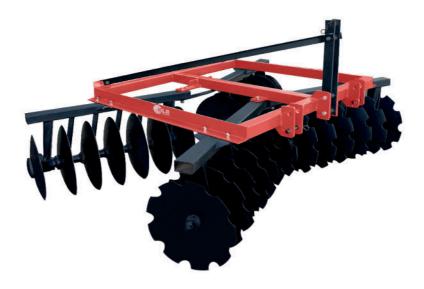

## Tandem Disc Harrow KLR GH

## Simple Construction Equipment, Easy Adjustment and High Efficiency for smallholder agriculture.

| MODEL  | N° OF DISCS | WEIGHT | WORK WIDTH | REQUIRED POWER OF THE TRACTOR |
|--------|-------------|--------|------------|-------------------------------|
| GH2018 | 20×18''     | 410 kg | 1.800 mm   | 45 - 50                       |
| GH2020 | 20X20"      | 425 kg | 1.800 mm   | 45 - 50                       |
| GH2418 | 24x18''     | 485 kg | 2.160 mm   | 55 - 65                       |
| GH2420 | 24x20''     | 500 kg | 2.160 mm   | 55 - 65                       |
| GH2818 | 28×20       | 525 kg | 2.410 mm   | 60 - 75                       |
| GH2820 | 28x20"      | 540 kg | 2.410 mm   | 60 - 75                       |

Others informations

Spacing Between the Discs 195mm; Conical bearings lubricated with grease or oil.