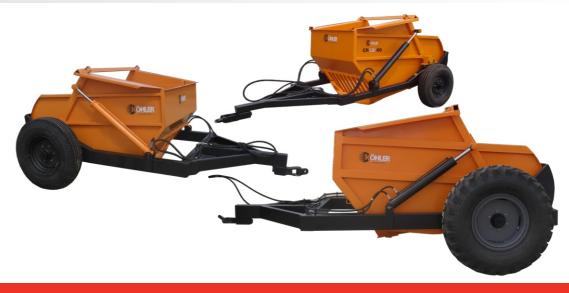

## Hydraulic Dirt Scraper KLR CRC

The dirt scraper, with its ability to load quickly, haul and dump on the go with high efficiency resulting in fewer machines on the job, reduced operating costs and jobs delivered in a shorter period of time.

| MODEL                                           | KLR<br>CRC2000   | KLR<br>CRC3000    | KLR<br>CRC5000   |
|-------------------------------------------------|------------------|-------------------|------------------|
| Load Capacity                                   | 2 m <sup>3</sup> | 3 m <sup>3</sup>  | 5 m <sup>3</sup> |
| Kind of Tires                                   | 750 x 16''       | 1.000 x 20"       | 1.400 x 24"      |
| Required Power of the Tractor                   | 75 - 85 cv       | 90 - 120 cv       | 110 - 140 cv     |
| Work Depth                                      |                  | 100 <u>150 mm</u> |                  |
| Minimum displacement<br>necessary for loading*. | 20 m             | 28 m              | 46 m             |
| Minimum time required for charging*.            | 17 segundos      | 24 segundos       | 39 segundos      |
|                                                 |                  |                   |                  |