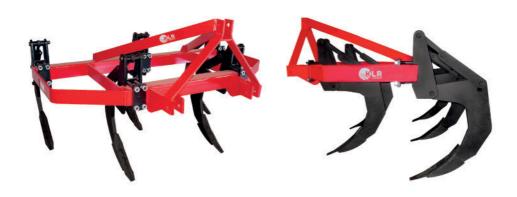

## Subsoiler Plough with Automatic Disarm

## Structural chassis for Subsoiling; Adjustable rods with Automatic Disarm; High Resistence Reversible Cultivator Blades.

| MODELO                         | KLR AS3DA      | KLR AS5DA | KLR AS7DA | KLR AS9DA |
|--------------------------------|----------------|-----------|-----------|-----------|
| Number of Rods                 | 3              | 5         | 7         | 9         |
| Spacing Between Rods           | 400 - 500 mm   |           |           |           |
| Maximum Work Width             | 1.200 mm       | 2.000 mm  | 3.000 mm  | 3.000 mm  |
| Spacing Between Rods           | 400 mm         | 400 mm    | 400 mm    | 400 mm    |
| Weight                         | 350 kg         | 510 kg    | 715 kg    | 920 kg    |
| Tractor's Required Power (cv.) | 75 <b>-</b> 85 | 80 - 110  | 90 - 120  | 95 - 130  |